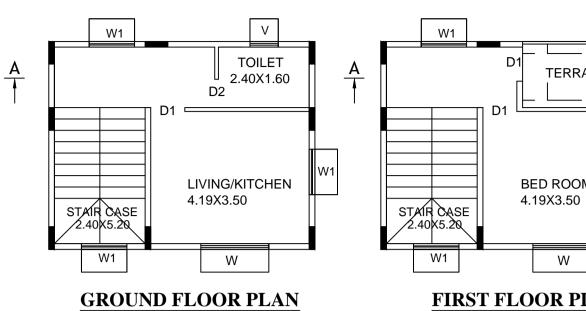

## UnitBUA Table for Block :A1 (RESIDENTIAL BUILDING)

|                      |         | <b>\</b> -   |              | - /         |              |                 |
|----------------------|---------|--------------|--------------|-------------|--------------|-----------------|
| FLOOR                | Name    | UnitBUA Type | UnitBUA Area | Carpet Area | No. of Rooms | No. of Tenement |
| GROUND<br>FLOOR PLAN | SPLIT 1 | FLAT         | 71.68        | 64.50       | 2            | 1               |
| FIRST FLOOR<br>PLAN  | SPLIT 1 | FLAT         | 0.00         | 0.00        | 1            | 0               |
| Total:               | -       | -            | 71.68        | 64.50       | 3            | 1               |

### Block USE/SUBUSE Details

| Block Name                   | Block Use   | Block SubUse | Block Structure        | Block Lan<br>Category |
|------------------------------|-------------|--------------|------------------------|-----------------------|
| A1 (RESIDENTIAL<br>BUILDING) | Residential | Bungalow     | Bldg upto 11.5 mt. Ht. | R                     |