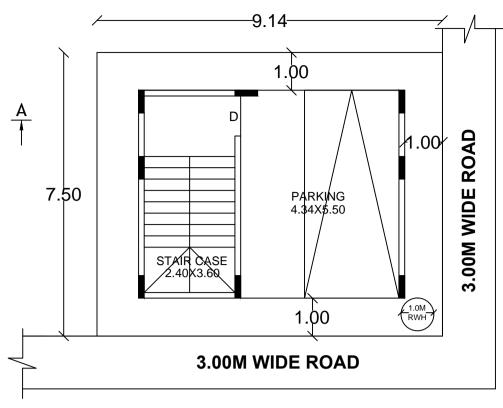

STILT FLOOR PLAN

Ventilating Coarse sand 20mm stone Aggregate 40mm stone aggregate \_\_\_\_\_ 1<del>.00m</del>

# Block :A1 (RESIDENTIAL BUILDING)

| Floor Name                          | Total Built Up | Deductions (A | rea in Sq.mt.) | Proposed FAR<br>Area (Sq.mt.) | Total FAR Area | Tnmt (No.) |
|-------------------------------------|----------------|---------------|----------------|-------------------------------|----------------|------------|
|                                     | Area (Sq.mt.)  | StairCase     | Parking        | Resi.                         | (Sq.mt.)       |            |
| Terrace Floor                       | 14.85          | 14.85         | 0.00           | 0.00                          | 0.00           | 00         |
| First Floor                         | 32.96          | 12.48         | 0.00           | 20.48                         | 20.48          | 00         |
| Ground Floor                        | 38.72          | 12.48         | 0.00           | 26.24                         | 26.24          | 01         |
| Stilt Floor                         | 38.72          | 12.48         | 26.24          | 0.00                          | 0.00           | 00         |
| Total:                              | 125.25         | 52.29         | 26.24          | 46.72                         | 46.72          | 01         |
| Total Number of<br>Same Blocks<br>: | 1              |               |                |                               |                |            |
| Total:                              | 125.25         | 52.29         | 26.24          | 46.72                         | 46.72          | 01         |

#### FAR & Tenement Details

| Block                           | No. of Same<br>Bldg | Total Built Up<br>Area (Sq.mt.) | Deductions (A | rea in Sq.mt.) | Proposed FAR<br>Area<br>(Sq.mt.) | To <sup>:</sup><br>Are |
|---------------------------------|---------------------|---------------------------------|---------------|----------------|----------------------------------|------------------------|
|                                 |                     |                                 | StairCase     | Parking        | Resi.                            |                        |
| A1<br>(RESIDENTIAL<br>BUILDING) | 1                   | 125.25                          | 52.29         | 26.24          | 46.72                            |                        |
| Grand Total:                    | 1                   | 125.25                          | 52.29         | 26.24          | 46.72                            |                        |