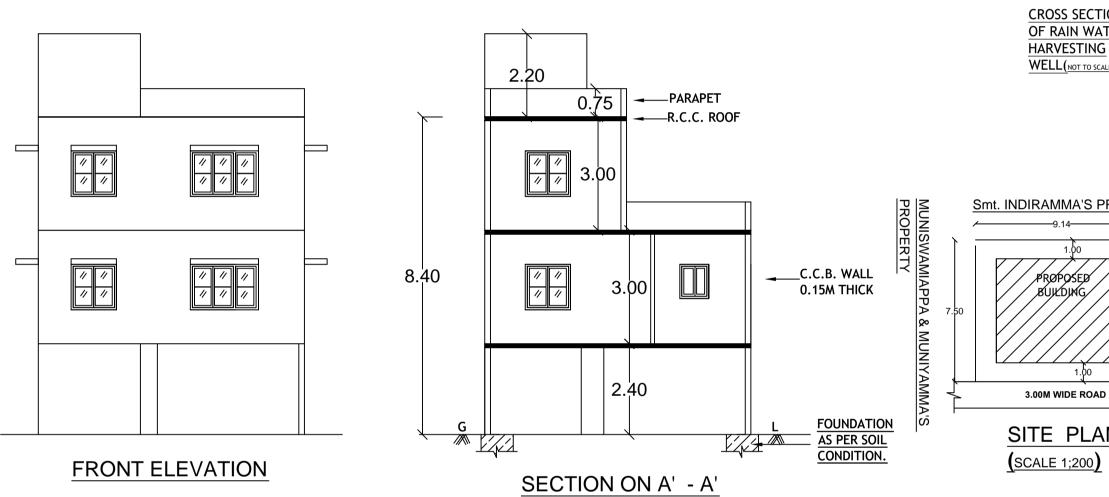

### Block USE/SUBUSE Details

| Block Name                   | Block Use   | Block SubUse | Block Structure        | Block Lan<br>Category |
|------------------------------|-------------|--------------|------------------------|-----------------------|
| A1 (RESIDENTIAL<br>BUILDING) | Residential | Bungalow     | Bldg upto 11.5 mt. Ht. | R                     |